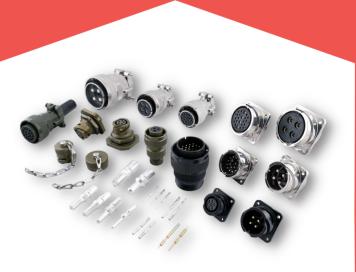

# AEC® CONNECTORS

MILITARY • COMMERCIAL CUSTOMIZED CONNECTORS

AEC 5015 • AEC 26482 AEC 95234

## **AEC 5015 SERIES**

Mil-spec 5015 connectors were originally designed for military aircraft. Today AEC 5015 connectors are used in a wide range of commercial and military applications that include rail, mass transit, military ground vehicles, earth-moving equipment, off-road vehicles and telecommunication systems.

### AEC 26482 SERIES

AEC 26482 Series 1 connectors offer high density contact arrangements in a circular shell. These circular connectors provide quick-disconnect bayonet coupling for rapid mating and unmating in several mounting styles and shell sizes. Typical applications are industrial machinery, mobile equipment, and traffic control.

### AEC 95234 SERIES

The highly reliable AEC 95234 series of connectors is an improvement on the well-established 5015 type, with a proven bayonet coupling design that offers exceptional anti-vibration characteristics. Environmental sealing against fluid and easy connection / disconnection are additional benefits. AEC 95234 connectors have the same arrangements and their accessories are interchangeable with the corresponding AEC 5015 connector.